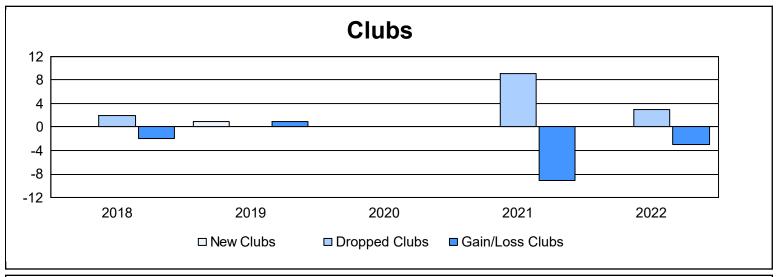

District 24 C

As of June 2022 Cumulative

| Year      | New<br>Clubs | Dropped<br>Clubs | Gain/<br>Loss<br>Clubs | New<br>Members | Charter<br>Members | Reinstate<br>Members | Transfer<br>Members | Total<br>Member<br>Added | Total<br>Members<br>Dropped | Gain/<br>Loss<br>Members |
|-----------|--------------|------------------|------------------------|----------------|--------------------|----------------------|---------------------|--------------------------|-----------------------------|--------------------------|
| 2017-2018 | 0            | 2                | -2                     | 155            | 0                  | 3                    | 9                   | 167                      | 231                         | -64                      |
| 2018-2019 | 1            | 0                | 1                      | 107            | 28                 | 3                    | 4                   | 142                      | 223                         | -81                      |
| 2019-2020 | 0            | 0                | 0                      | 98             | 1                  | 4                    | 1                   | 104                      | 167                         | -63                      |
| 2020-2021 | 0            | 9                | -9                     | 90             | 1                  | 4                    | 23                  | 118                      | 205                         | -87                      |
| 2021-2022 | 0            | 3                | -3                     | 84             | 0                  | 7                    | 6                   | 97                       | 192                         | -95                      |
| Average   | 0            | 3                | -3                     | 107            | 6                  | 4                    | 9                   | 126                      | 204                         | -78                      |